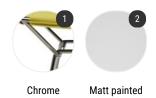

#### **NEIL TEXTILE**

The load-bearing steel frame of the seat and backrest is available in black chrome glossy galvanic finish or in matt white or lead black colour powder painted. The fabric upholstery, coupled and simply stretched on the frame, is characterized by riveted seams and colour matching aesthetic stitching on the seat and back, decorations that emphasise the tension and the pattern. Available fabrics: Etis, Anima, Natura, Londra, Parigi, Hero 2, Sunday, Moss. The upholstery fabric is removable. This product is only suitable for indoor use.

# **NEIL TWIST**

Load-bearing seating structure made of steel, woven with hightenacity polyester cord, solution-dyed, guaranteeing high resistance to atmospheric agents, light, and abrasions, with stretch resistance. Sled-base made of steel rod. The frames are powder painted with a specific treatment for outdoor use, in the matt painted finishes in white or lead black. All Neil Twist models have a contrasting stitching detail, in glossy anthracite colour.

### Structure

Matt painted