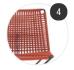

# **NEIL TWIST**

Load-bearing seating structure made of steel, woven with hightenacity polyester cord, solution-dyed, guaranteeing high resistance to atmospheric agents, light, and abrasions, with stretch resistance. Sled-base made of steel rod. The frames are powder painted with a specific treatment for outdoor use, in the matt painted finishes in white or lead black. All Neil Twist models have a contrasting stitching detail, in glossy anthracite colour.

The cord weave/structure combinations are fixed:

- . matt painted white X053 structure / matt ecrù cord weave col.23
- . matt painted lead black X138 structure / matt anthracite grey cord weave col.03
- . matt painted lead black X138 structure / glossy orange cord weave col.11
- . matt painted lead black X138 structure / glossy English green cord weave col.17
- . matt painted lead black X138 structure / matt ecrù cord weave col.23

### Shell

Twist