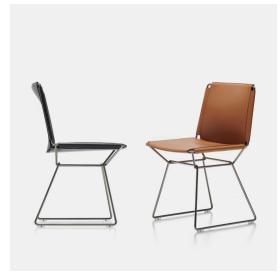

# **NEIL CHAIR COLLECTION**

#### Designed by Jean Marie Massaud

Created in 2018, the Neil family of chairs designed by Jean Marie Massaud is a project undergoing continuous development, which is marked by its essential nature, versatility, and careful design.

The wire structure marks a simple, light architecture, while the leather, cord, or fabric upholstery, combined with the wide colour range, give it character and allow it to adapt to different indoor and outdoor environments, both residential and professional, depending on the specific needs.

### **NEIL LEATHER**

The thick full grain saddle-hide is simply stretched taut between the parts of the structure and guarantees unexpected comfort even though it has a simple, definite form. The product is made completely by hand, entirely in Italy, a guarantee of high quality craftsmanship and great attention to detail: seams in heavy duty thread, dyed edges, and pressed areas on the leather surface form raised decorations that emphasise the tension and pattern. The saddle-hide upholstery is available in the following colour variants: Black (02), Dark Grey (03), Natural (26) and Turtledove (29). The saddle-hide upholstery is not removable. This product is only suitable for indoor use.